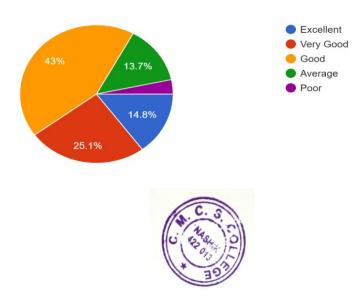

#### Select your year of study

446 responses

How do you rate the syllabus of the courses that you have studied in relation to the competencies expected out of the course?

446 responses

How do you rate the relevance of the units in Syllabus relevant to the course? 446 responses