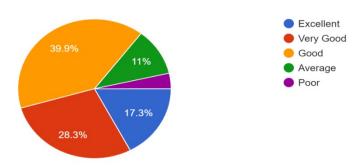

How do you rate the objectives stated for each of the course? 446 responses

The curriculum has a good combination of theory and practicals. 446 responses

The course provides the technical knowledge and skill required for a successful career.