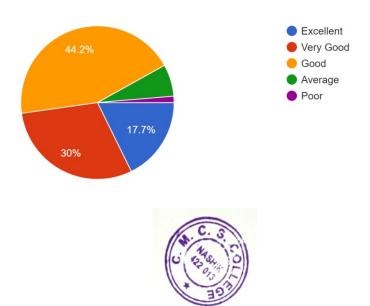

How do you rate the objectives stated for each of the course? 446 responses

The curriculum has a good combination of theory and practicals. 446 responses

The course provides the technical knowledge and skill required for a successful career.