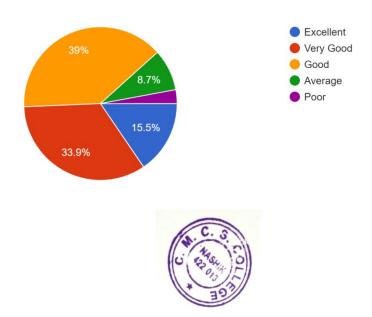

Rate the length of syllabus contents in terms of the load on the student 446 responses

Rate the courses in terms of extra learning or self learning considering the design of the courses 446 responses

How do you rate the evaluation scheme designed for each of the course? 446 responses