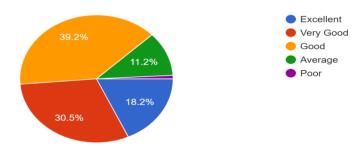

How do you rate the objectives stated for each of the course? 446 responses

The curriculum has a good combination of theory and practicals. 446 responses

The course provides the technical knowledge and skill required for a successful career.