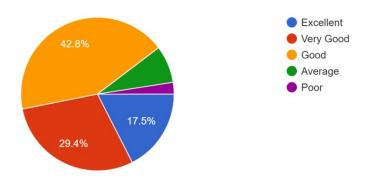

#### Select your year of study

446 responses

How do you rate the syllabus of the courses that you have studied in relation to the competencies expected out of the course?

446 responses

How do you rate the relevance of the units in Syllabus relevant to the course? 446 responses