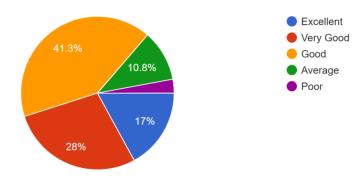

How do you rate the allocation of the credits to the courses? 446 responses

How do you rate the offering of the electives in terms of their relevance to the specialization streams?

446 responses

How do you rate the electives offered in relation to the Technological advancements? 446 responses