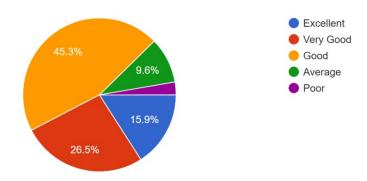

Rate the length of syllabus contents in terms of the load on the student 446 responses

Rate the courses in terms of extra learning or self learning considering the design of the courses 446 responses

How do you rate the evaluation scheme designed for each of the course? 446 responses