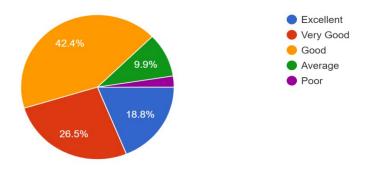

How do you rate the allocation of the credits to the courses? 446 responses

How do you rate the offering of the electives in terms of their relevance to the specialization streams?

446 responses

How do you rate the electives offered in relation to the Technological advancements? 446 responses