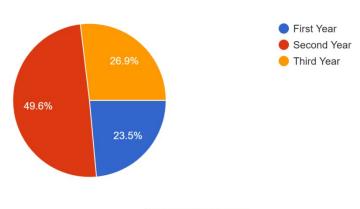

#### Select your year of study

446 responses

How do you rate the syllabus of the courses that you have studied in relation to the competencies expected out of the course?

446 responses

How do you rate the relevance of the units in Syllabus relevant to the course? 446 responses