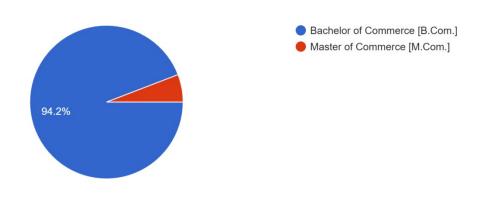

### Maratha Vidya Prasarak Samaj's

## Commerce Management and Computer Science (CMCS), College, Nashik

### **DEPARTMENT OF COMMERCE**

# STUDENTS FEEDBACK ANALYSIS ABOUT CURRICULUM ACADEMIC YEAR- 2021-22

### Select Your Faculty

446 responses



#### Select your year of study

446 responses





How do you rate the syllabus of the courses that you have studied in relation to the competencies expected out of the course?

446 responses



How do you rate the relevance of the units in Syllabus relevant to the course? 446 responses



How do you rate the allocation of the credits to the courses? 446 responses



How do you rate the offering of the electives in terms of their relevance to the specialization streams?

446 responses



How do you rate the electives offered in relation to the Technological advancements? 446 responses



Rate the length of syllabus contents in terms of the load on the student 446 responses



Rate the courses in terms of extra learning or self learning considering the design of the courses 446 responses