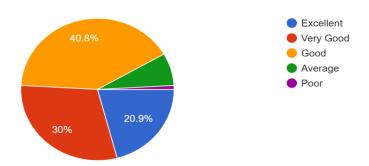

#### Select your year of study

446 responses

How do you rate the syllabus of the courses that you have studied in relation to the competencies expected out of the course?

446 responses

How do you rate the relevance of the units in Syllabus relevant to the course? 446 responses