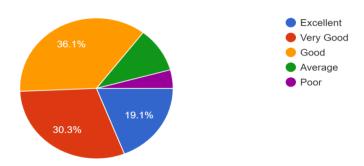

#### Select your year of study

446 responses

How do you rate the syllabus of the courses that you have studied in relation to the competencies expected out of the course?

446 responses

How do you rate the relevance of the units in Syllabus relevant to the course? 446 responses