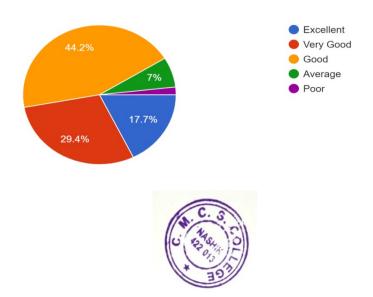

How do you rate the allocation of the credits to the courses? 446 responses

How do you rate the offering of the electives in terms of their relevance to the specialization streams?

446 responses

How do you rate the electives offered in relation to the Technological advancements? 446 responses