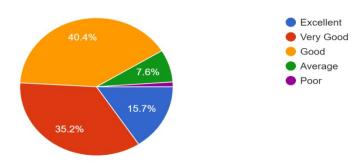

#### Select your year of study

446 responses

How do you rate the syllabus of the courses that you have studied in relation to the competencies expected out of the course?

446 responses

How do you rate the relevance of the units in Syllabus relevant to the course? 446 responses