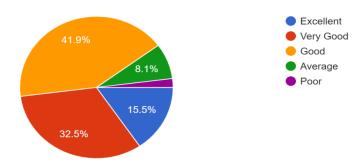

Rate the length of syllabus contents in terms of the load on the student 446 responses

Rate the courses in terms of extra learning or self learning considering the design of the courses 446 responses

How do you rate the evaluation scheme designed for each of the course? 446 responses