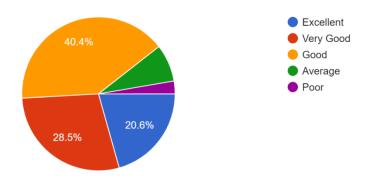

How do you rate the allocation of the credits to the courses? 446 responses

How do you rate the offering of the electives in terms of their relevance to the specialization streams?

446 responses

How do you rate the electives offered in relation to the Technological advancements? 446 responses